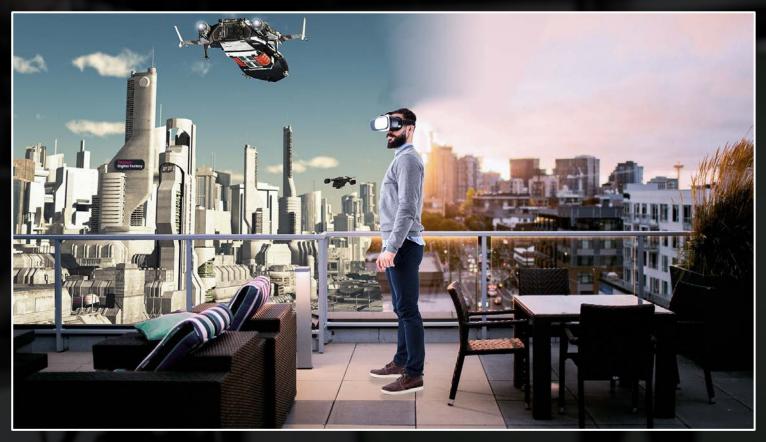

**CUSTOMIZED VIRTUAL WORLDS** 

Customized backgrounds are tailored to your own needs, wishes and theme of your digital experience.

**CUSTOMIZED VIRTUAL WORLDS** 

With our 360° digital, futuristic and innovative experience there are no limits.