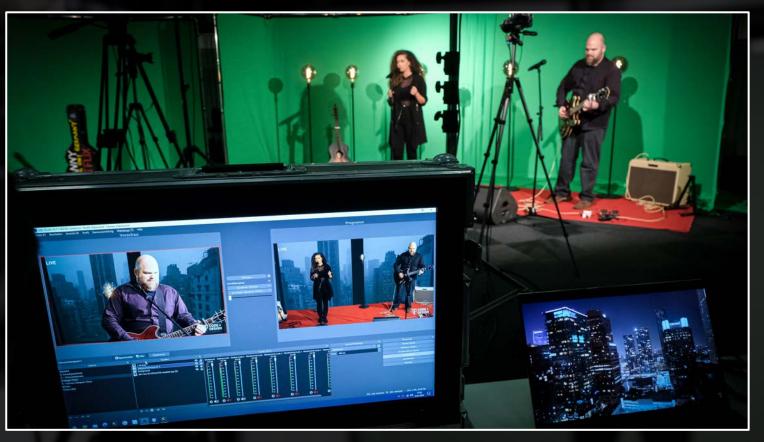

**CUSTOMIZED VIRTUAL WORLDS** 

Our Greenscreen Lounge allows individuals and enterprises to tell digital narratives – anytime & anywhere.

**CUSTOMIZED VIRTUAL WORLDS** 

Our innovative solution allows us to stream-in individuals from separate locations, to stimulate a professional in-person interview.

**CUSTOMIZED VIRTUAL WORLDS** 

Our XR Stage helps to bridge distances by creating new customer experiences that connect, inform and engage individuals.