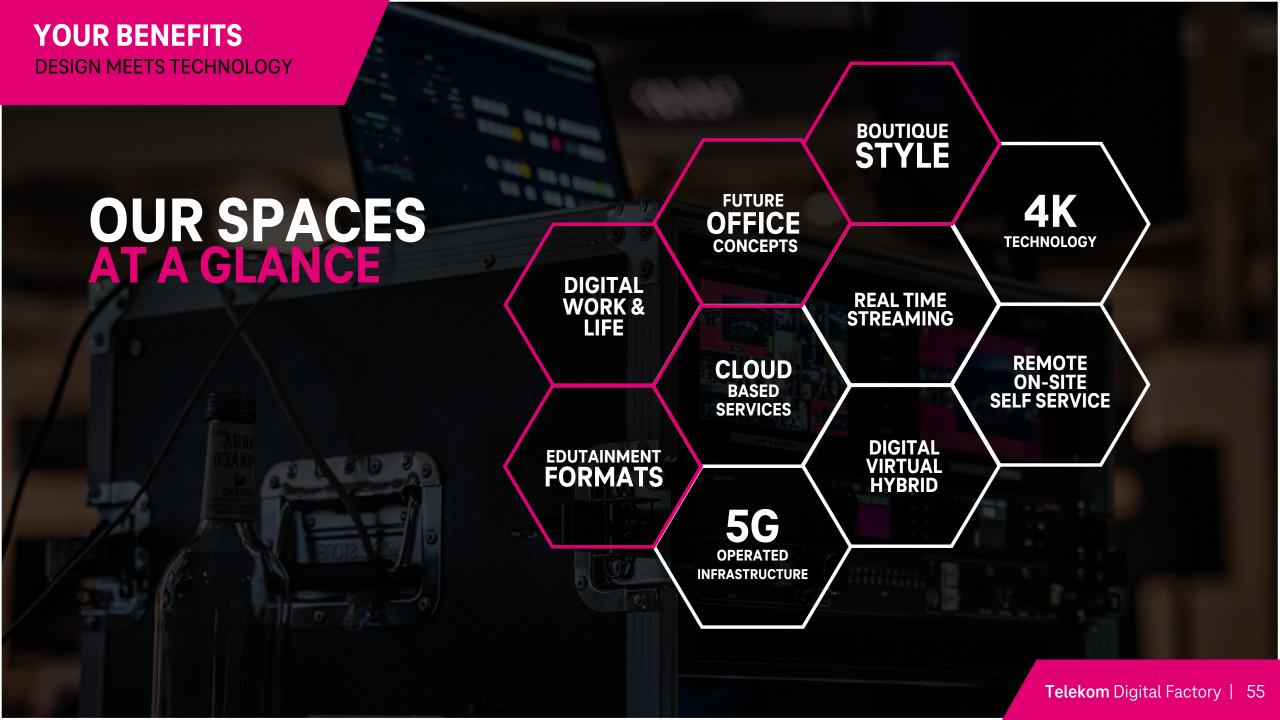

elevant digital topics.

**CUSTOMIZED VIRTUAL WORLDS** 



Customized backgrounds are tailored to your own needs, wishes and theme of your digital experience.

**CUSTOMIZED VIRTUAL WORLDS** 



With our 360° digital, futuristic and innovative experience there are no limits.

**CUSTOMIZED VIRTUAL WORLDS** 



Our Greenscreen Lounge allows individuals and enterprises to tell digital narratives – anytime & anywhere.

**CUSTOMIZED VIRTUAL WORLDS** 



Our innovative solution allows us to stream-in individuals from separate locations, to stimulate a professional in-person interview.

**CUSTOMIZED VIRTUAL WORLDS** 



Our XR Stage helps to bridge distances by creating new customer experiences that connect, inform and engage individuals.