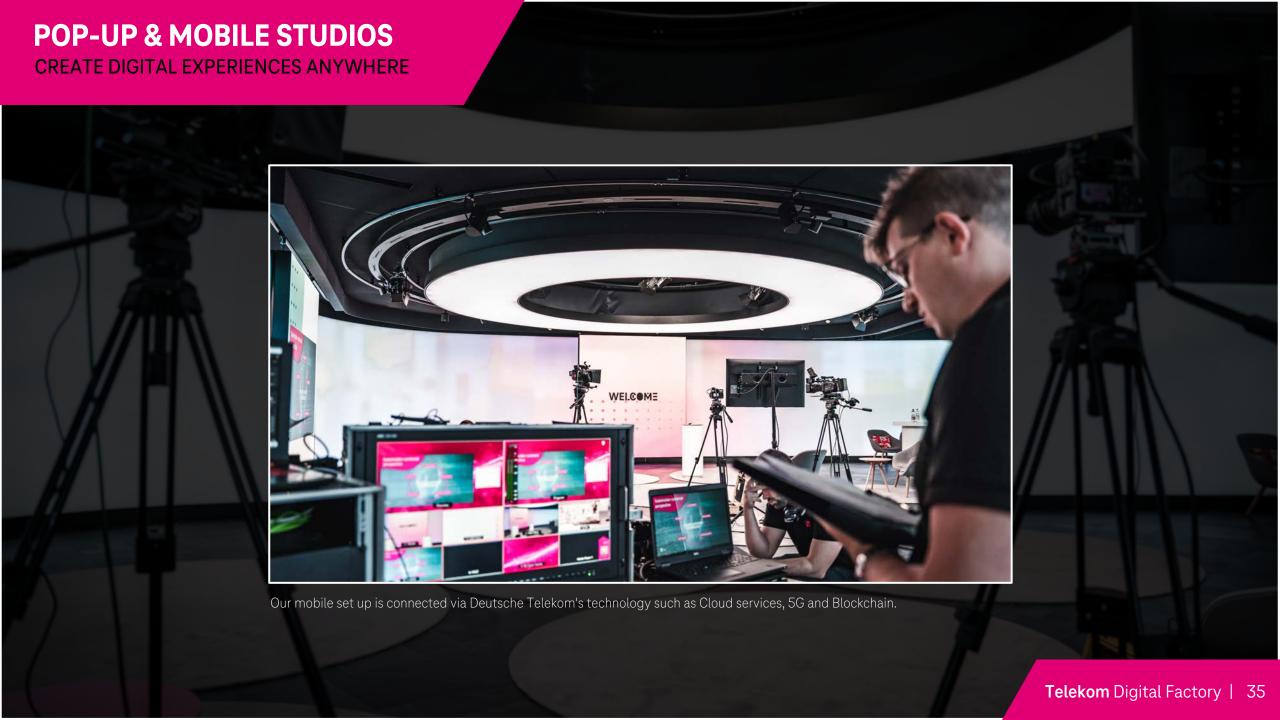

sruptive technologies, IT trends and relevant digital topics.

**CUSTOMIZED VIRTUAL WORLDS** 



Customized backgrounds are tailored to your own needs, wishes and theme of your digital experience.

**CUSTOMIZED VIRTUAL WORLDS** 



With our 360° digital, futuristic and innovative experience there are no limits.

**CUSTOMIZED VIRTUAL WORLDS** 



Our Greenscreen Lounge allows individuals and enterprises to tell digital narratives – anytime & anywhere.

**CUSTOMIZED VIRTUAL WORLDS** 



Our innovative solution allows us to stream-in individuals from separate locations, to stimulate a professional in-person interview.

**CUSTOMIZED VIRTUAL WORLDS** 



Our XR Stage helps to bridge distances by creating new customer experiences that connect, inform and engage individuals.