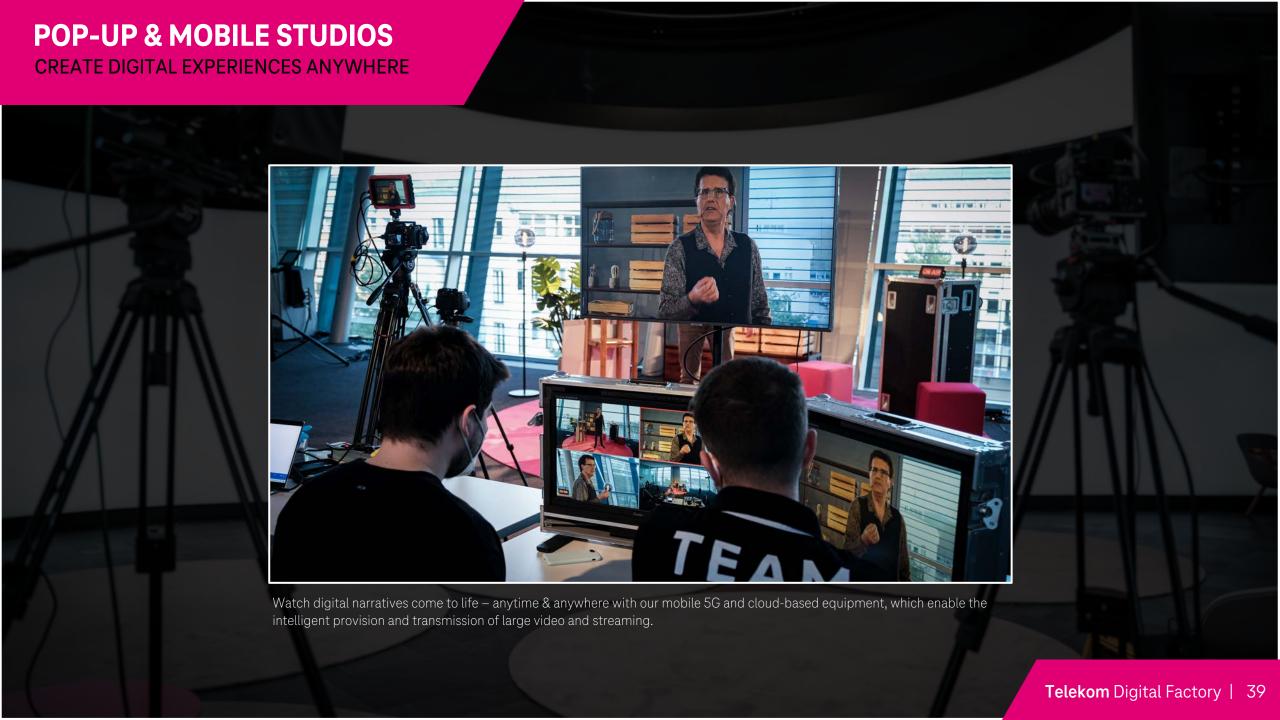

**CUSTOMIZED VIRTUAL WORLDS** 

Our Greenscreen Lounge allows individuals and enterprises to tell digital narratives – anytime & anywhere.

**CUSTOMIZED VIRTUAL WORLDS** 

Our innovative solution allows us to stream-in individuals from separate locations, to stimulate a professional in-person interview.